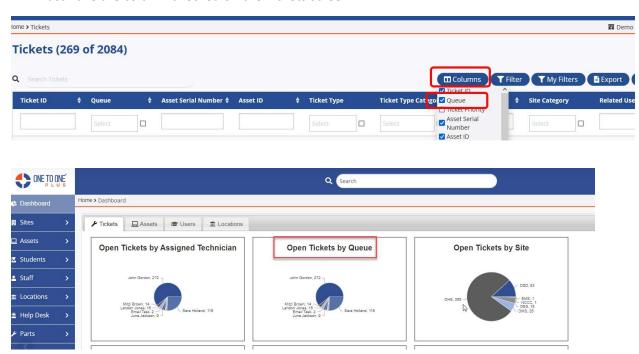

#### **Dashboard**

- The following changes have been made to all the tabs on the Dashboard
  - A new chart was added for Open Tickets by Queue. In order for the drill down to work, you
    must have the column checked on the Tickets screen