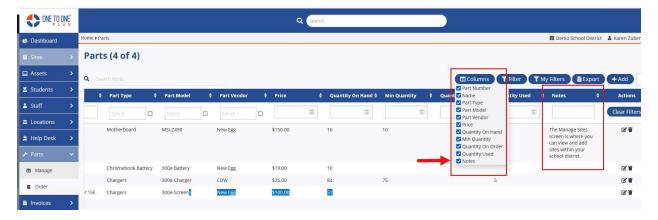

#### **Parts**

• Manage – A notes section has been added to the Edit and Add Part screen.

The note can also be viewed on the Manage Parts screen by checking the box for notes in the Columns selections.