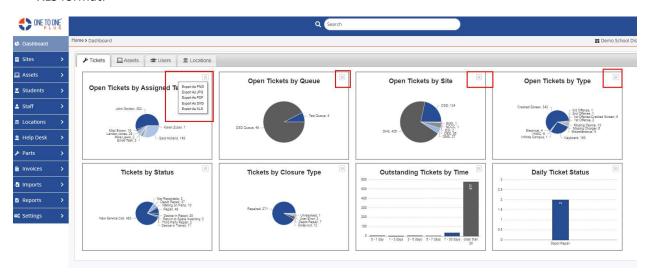

 Each chart on the Dashboard now has the ability to be exported to PDF, JPG, PNG, SVG or XLS format.