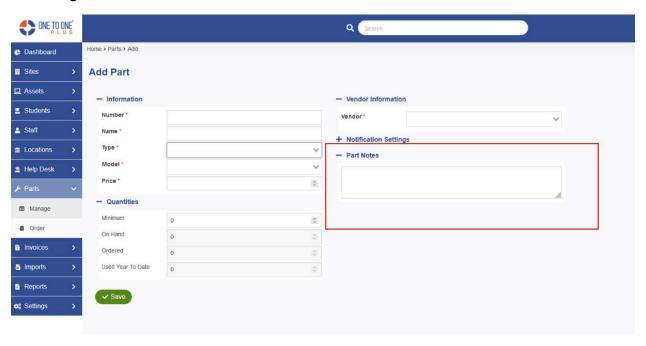

#### **Parts**

• Manage – A notes section has been added to the Edit and Add Part screen.

The note can also be viewed on the Manage Parts screen by checking the box for notes in the Columns selections.