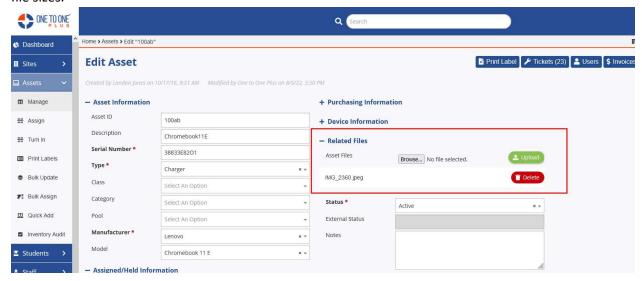

#### **Manage Screens**

 Related Files – All screens that contain an option to upload related files will now allow up to 10mb file sizes.