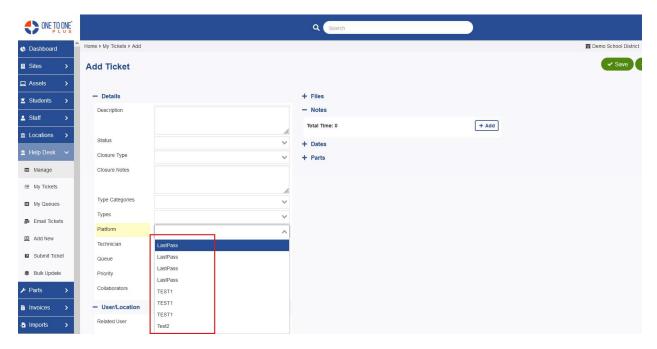

## Help Desk

• Add Ticket – When the Platform option is selected and saved, the list box was creating a duplicate record. This has now been fixed.