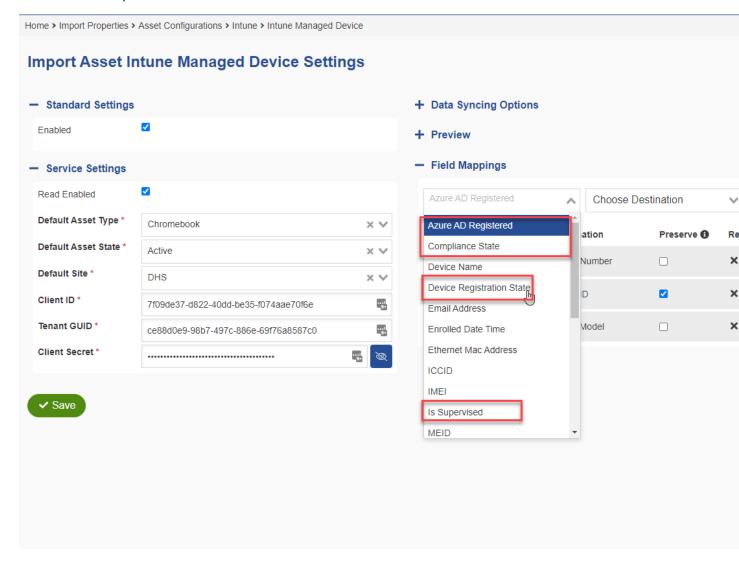

#### Intune API

 Added Azure AD Registered, Compliance State, Device Registration State, and is Supervised as importable fields for Intune.