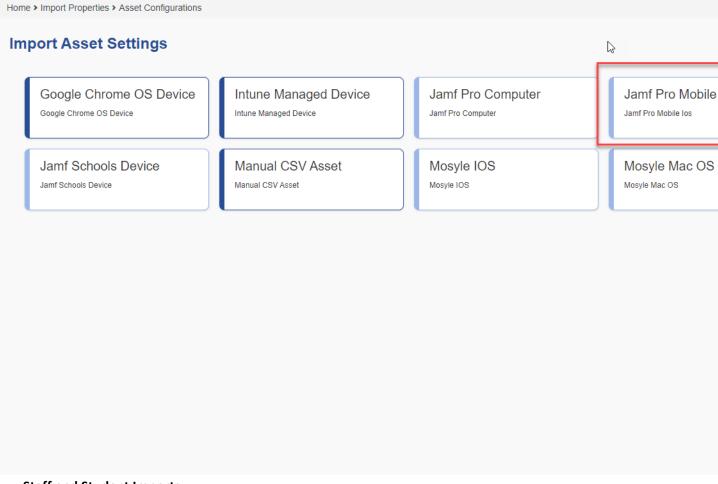

#### Jamf Pro API

o Separated out the jamf pro mobile and jamf pro TV OS device imports.