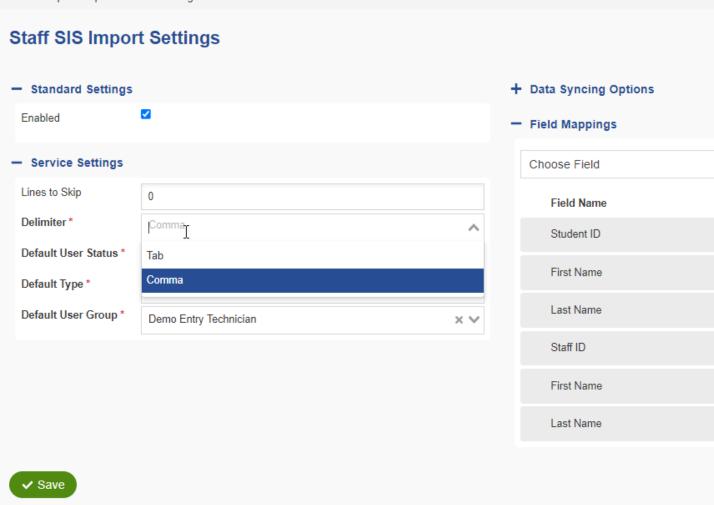

### • Staff and Student Imports

o Added the ability to import tab delimited files as well as accepting "" around text.