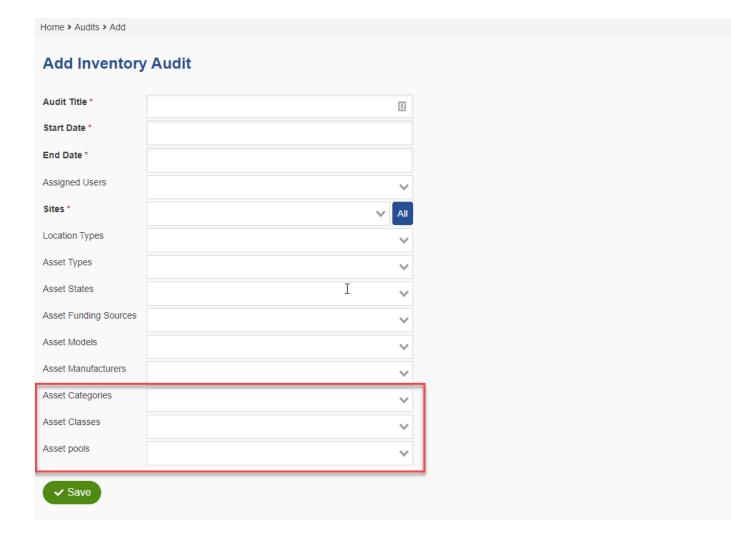

## **Assets**

- Added Fields to the Inventory Audit Filters
  - Added Asset Category, Asset Class, and Asset Pools to the inventory audit