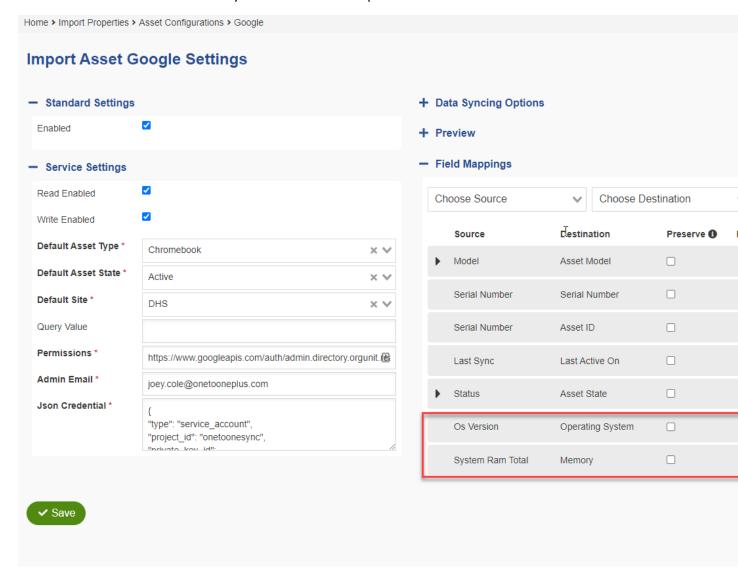

### • Google Console API

o Added OS Version and System Ram Total as importable fields.