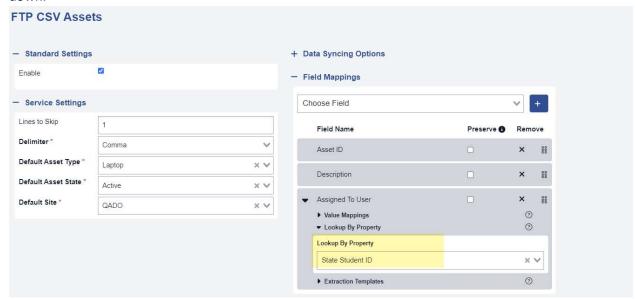

#### **Imports**

• Filewave API has been added as an asset import type. This feature will need to be activated by a member of Support/Implementation in order to use.

• FTP CSV Assets Import – "State Student ID" has been added to the 'Lookup By Property' drop down.