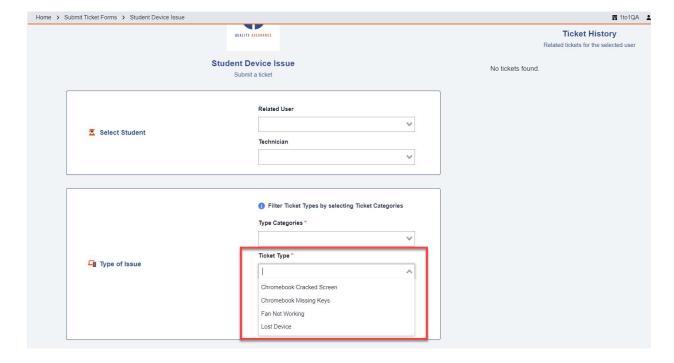

### **Help Desk**

• Ticket Type drop down is now in alphabetical order on the Submit Ticket screen.

April 5, 2024 1