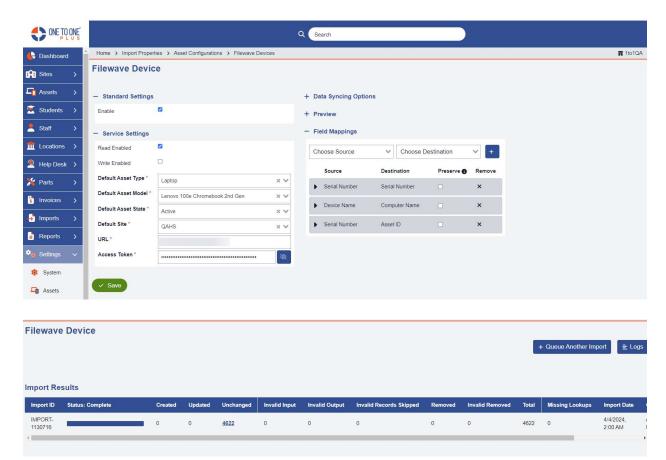

#### **Imports**

• Filewave API has been added as an asset import type. This feature will need to be activated by a member of Support/Implementation in order to use.

• FTP CSV Assets Import – "State Student ID" has been added to the 'Lookup By Property' drop down.