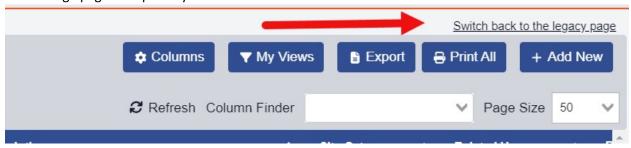

### **Manage Screens**

• The link option to switch back to the legacy page has been <u>removed</u> from the following manage pages. Students, Staff, Locations, Parts, Orders, and Invoices. It will remain on the other manage pages temporarily.