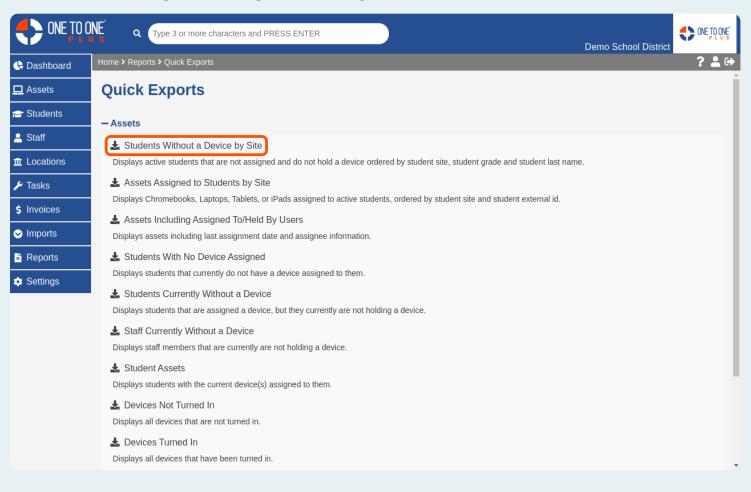

** ONE TO ONE ONE TO ONE Q Type 3 or more characters and PRESS ENTER Demo School District **(**Control of the control of the con Assets **⊁** Tasks 🞓 Users Students Open Tasks by Assigned Technician Open Tasks by Site Staff $\hat{\mathbf{m}}$ Locations DHS, 29 🔑 Tasks Burt Lancaster, 36 - Joey Cole, 2 Landon Jones, 1 \$ Invoices Imports Reports Standard Reports Open Tasks by Type Tasks by Status Quick Export Scheduled

New Service Call, 34

Depot Repair, 4

Device In Repair, 2

Repair, 2

**Outstanding Tasks by Time** 

Cracked Screen, 19

Multiple Issues, 11

Day User Request, 2 -

Display Issue, 2 -Display Screen, 2

Keyboard, 4 Missing Device, 1

Tasks by Closure Type

Settings

## Select an Area to View Quick Exports for that Area



## Click on the Quick Export that you Wish to View