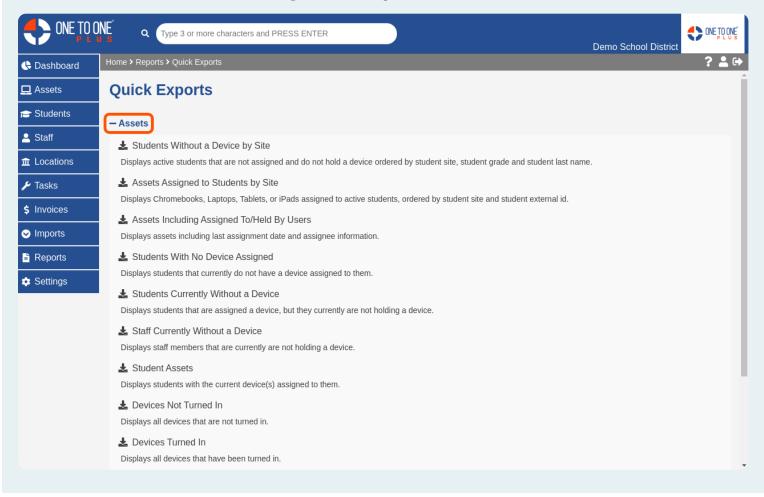

sterUpdated: 5 years ago



## **Click on Quick Export** ONE TO ONE ONE TO ONE Q Type 3 or more characters and PRESS ENTER Demo School District **(**Control of the control of the con Assets **⊁** Tasks 🞓 Users Students Open Tasks by Assigned Technician Open Tasks by Site Staff $\hat{\mathbf{m}}$ Locations DHS, 29 🔑 Tasks Burt Lancaster, 36 - Joey Cole, 2 Landon Jones, 1 \$ Invoices Imports Reports Standard Reports Open Tasks by Type Tasks by Status Quick Export Scheduled

New Service Call, 34

Depot Repair, 4

Device In Repair, 2

Repair, 2

**Outstanding Tasks by Time** 

Cracked Screen, 19

Multiple Issues, 11

Day User Request, 2 -

Display Issue, 2 -Display Screen, 2

Keyboard, 4 Missing Device, 1

Tasks by Closure Type

Settings

## Select an Area to View Quick Exports for that Area



## Click on the Quick Export that you Wish to View