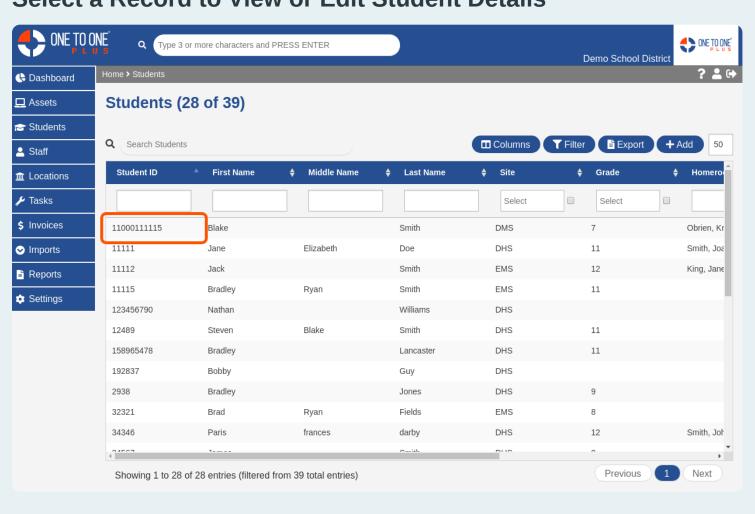

#### **Click on Columns to Customize Your Table** ONE TO ONE Type 3 or more characters and PRESS ENTER ONE TO ONE a **Demo School District (** Dashboard **Students (28 of 39)** Assets **Students T** Filter **Export Export** + Add Q Search Students Staff Student ID First Name Middle Name **♦** Last Name Site Grade **♦ ♦ ♦** Homero 🔑 Tasks Select Select \$ Invoices 11000111115 Blake Smith DMS Obrien, Kr 11111 Elizabeth Smith, Joa Imports Jane Doe DHS 11 11112 Jack Smith EMS King, Jane 12 Reports 11115 Bradley Ryan Smith EMS 11 Settings 123456790 Nathan Williams DHS 12489 Steven Blake Smith DHS 11 158965478 Bradley Lancaster DHS 11 192837 Bobby DHS Guy 2938 Bradley Jones DHS 32321 Fields EMS 8 Brad Ryan Smith, Joh 34346 Paris frances darby DHS

Showing 1 to 28 of 28 entries (filtered from 39 total entries)

Previous

Next

## **Select a Record to View or Edit Student Details**