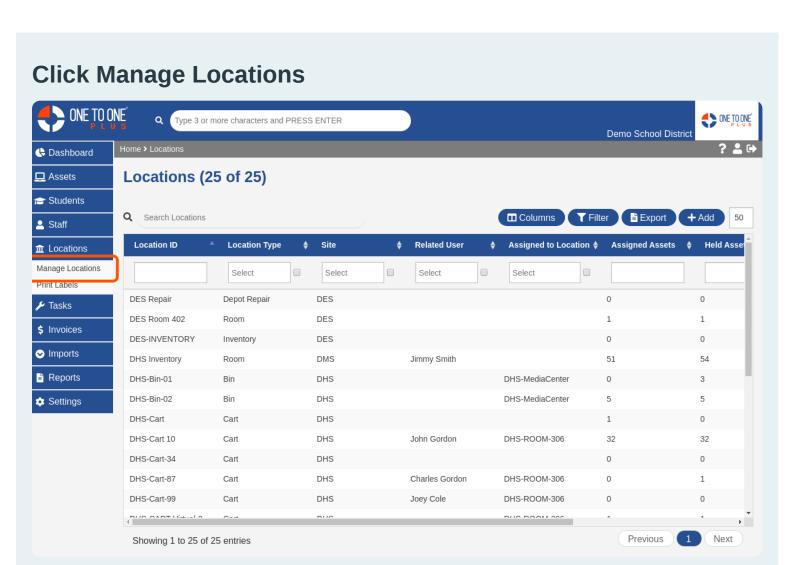

## Find the Desired Location and Click on the Number of Assets ONE TO ONE ONE TO ONE Q Type 3 or more characters and PRESS ENTER Demo School District **C** Dashboard Locations (8 of 25) Assets Students Search Locations ■ Columns **T** Filter **Export** ■ 50 + Add Staff Held Assets **Location ID Location Type** Site Related User Assigned to Location ♦ **Assigned Assets** $\hat{\mathbf{m}}$ Locations Manage Locations × Cart × Select Select Print Labels DHS-Cart DHS 0 🔑 Tasks DHS-Cart 10 DHS DHS-ROOM-306 32 Cart John Gordon \$ Invoices DHS-Cart-34 Cart DHS 0 Imports DHS-Cart-87 DHS DHS-ROOM-306 0 Reports DHS-Cart-99 DHS DHS-ROOM-306 0 0 Joey Cole Cart DHS-CART-Virtual-2 DHS-ROOM-306 Cart DHS 1 1 Settings DMS Cart 7 DMS John Gordon DMS-CART-280 DMS Johnny Bagwell 0 0 Cart

Showing 1 to 8 of 8 entries (filtered from 25 total entries)

Previous

Next