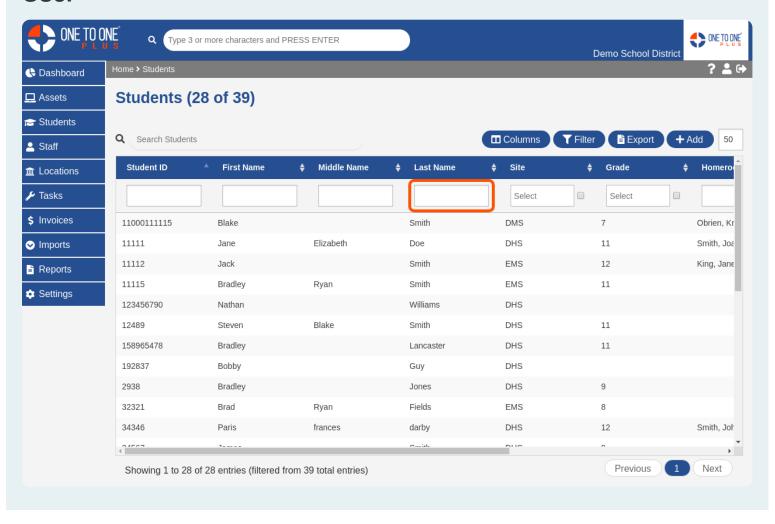

## Select the User That You Wish to View ONE TO ONE ONE TO ONE Type 3 or more characters and PRESS ENTER a **Demo School District (** Dashboard **Students (28 of 39)** Assets Students **Export** ■ + Add Q Search Students **T** Filter Staff Student ID First Name Middle Name **♦** Last Name **♦** Site Grade **\ ♦** Homero 🔑 Tasks Select Select \$ Invoices 11000111115 DMS Blake Smith 7 Obrien, Kr 11111 Elizabeth DHS Smith, Joa Imports Jane Doe 11 11112 Jack Smith EMS King, Jane 12 Reports 11115 Bradley Ryan Smith EMS 11 Settings 123456790 Nathan Williams DHS 12489 Steven Blake Smith DHS 11 158965478 Bradley Lancaster DHS 11 192837 Bobby DHS Guy 2938 Bradley Jones DHS 32321 Fields EMS 8 Brad Ryan Smith, Joh 34346 Paris frances darby DHS 12