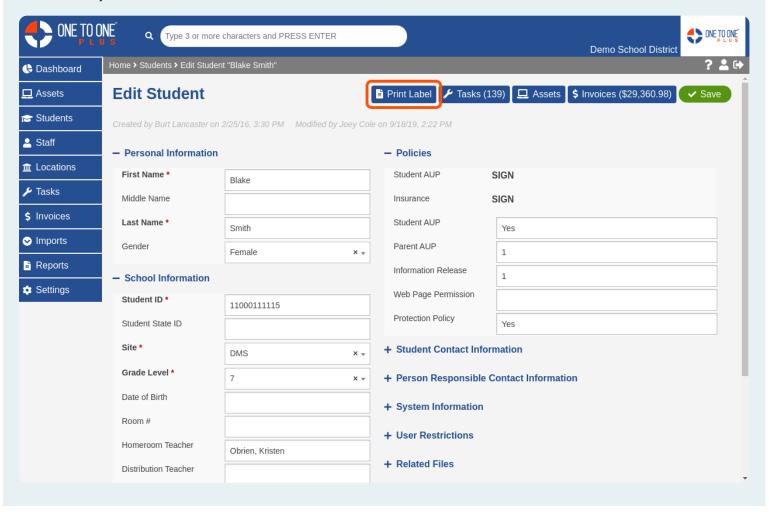

## Use These Links to Print a User Label or View Related Tasks, Assets, and Invoices