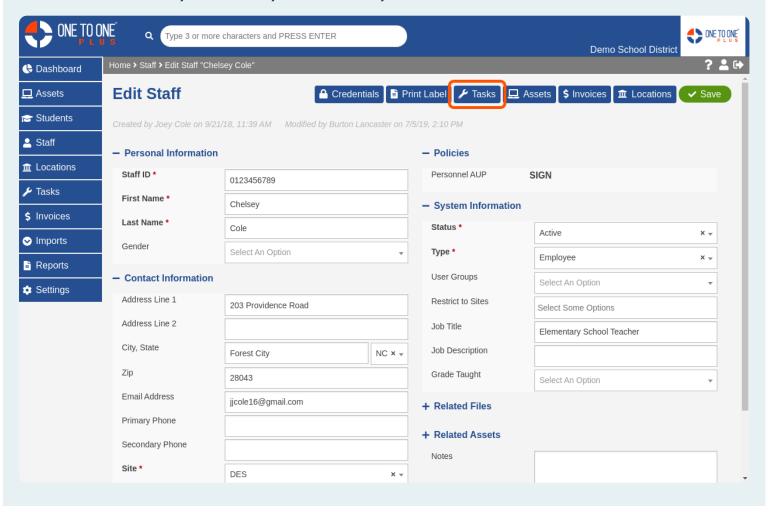

# Use the Buttons to Print a Staff Label, as Well as to View Related Tasks, Assets, Invoices, and Locations