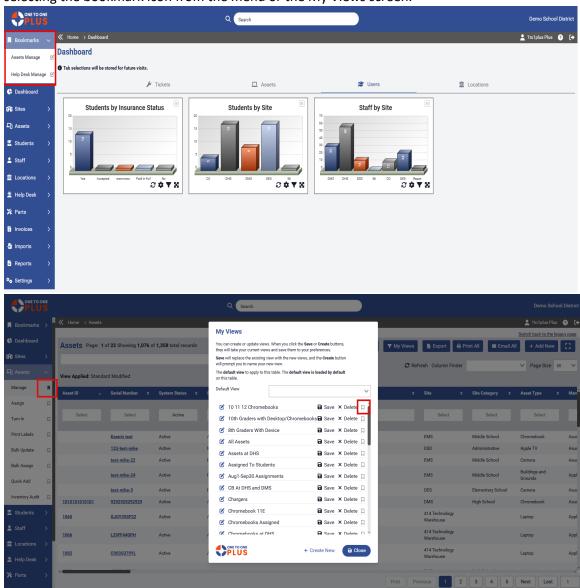

## **Bookmarks**

• This new feature allows you to bookmark your favorite or frequently used screens and views by selecting the bookmark icon from the menu or the My Views screen.