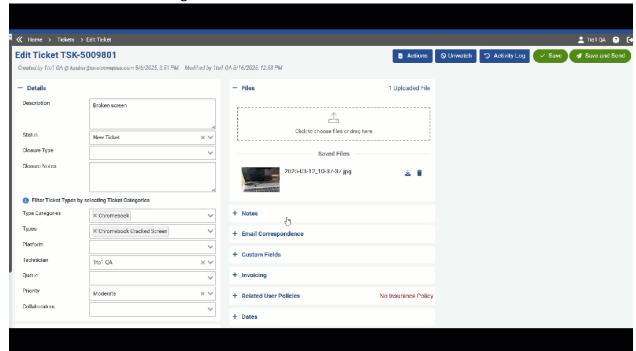

## **Help Desk**

Edit Ticket – Images attached in a ticket as a file will allow you to preview it and zoom in on the
image without exiting the ticket. Once you click on the image, you can use the scroll bar to
increase or decrease the image size.