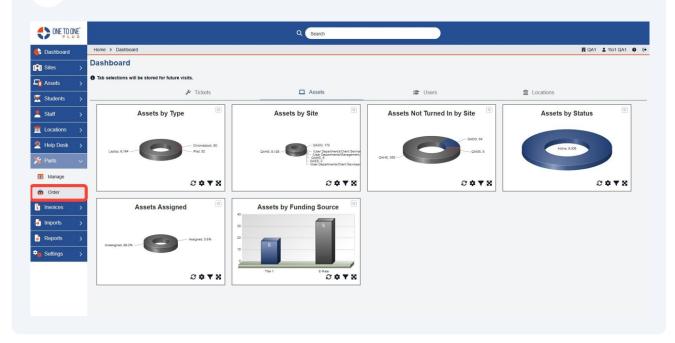

## **Fulfill an Order**

This guide offers clear steps to efficiently fulfill orders—partial or complete helping users streamline management, save time, and reduce errors.

Select "Order" to access the Orders in the system.