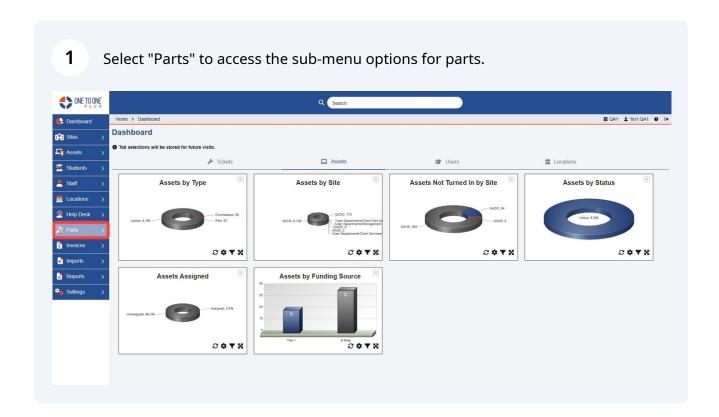

## **Fulfill an Order**

This guide offers clear steps to efficiently fulfill orders—partial or complete helping users streamline management, save time, and reduce errors.

Select "Order" to access the Orders in the system.