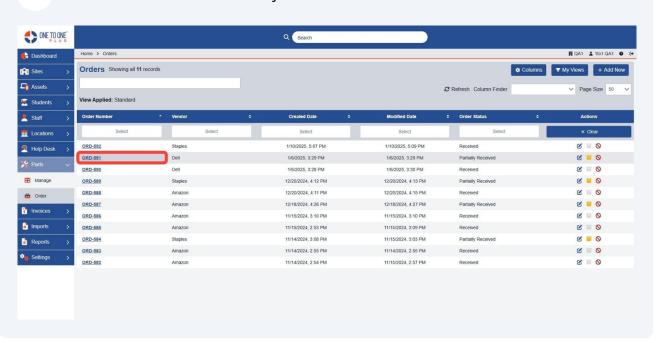

Select the order number that you wish to fulfill.

4 Enter the quantity received for either a partial or complete fulfillment. ONE TO ONE Q Search Home > Orders > Edit ₹ QA1 1101 QA1 9 (+ Edit Order - Status: Partially Received Sites Vendor Information: Assets Vendor Information: Name: Dell Contact: Jane Smith Phone: (789) 456-4567 Address: 5450 Great American Parkway Santa Clara, CA, 95054 20250106002 Students Staff m Locations Melp Desk 3 SSD Drive ■ Manage ✓ Save Invoices Imports Reports Settings